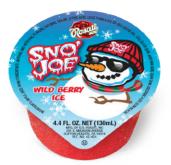

# **SEASONAL PRE-ORDER FORM**



# August/September

Back-to-School Fruit Punch Cases



## **October**

Chillin' Bat
Sweet Orange Cases



## November

Veteran's Day Strawberry Lemonade Cases



## November

Givin' Thanks
Apple Pie Cases



### December

Sno' Joe Wild Berry Cases



## **January**

Happy New Year Strawberry-Lemonade Cases



# **February**

Swee'Heart Sweet Cherry Cases



#### March

Luck O' the Ice Sour Apple Cases



# **April**

Hip Hoppin' Tropical Fruit Cases



# May

Hero Day Strawberry Lemonade Cases



# May/June

End of School Lemonade Cases

- No Added Sugar
- Made with 100% Fruit Juice
- No Artificial Dyes
- Counts as ½ Cup Fruit Serving
- 90 Cups per Case80 Cases per Pallet

| School District:  | Distribution Preference: |       |
|-------------------|--------------------------|-------|
| District Contact: | Customer Service Rep:    |       |
| Email:            | CSR Email:               |       |
| Phone:            | Signature:               | Date: |